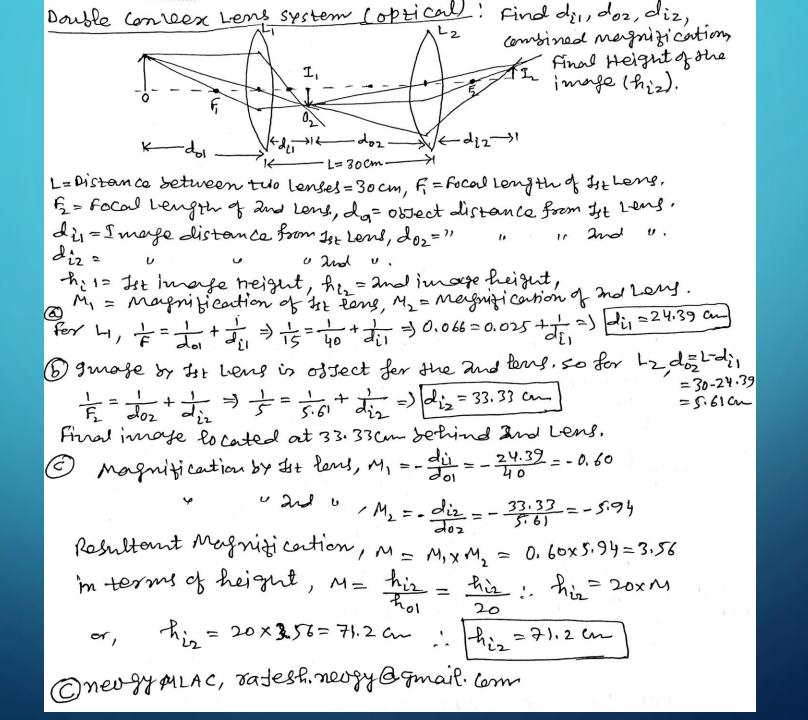

## Physics Theory Part 10

Topics: Relativity/Ray Optics

Course: B.Sc/ Physics

Dr. Rajesh Kumar Neogy Assistant Professor, Physics M. L. Arya College, Kasba Purnea University, Purnia, Bihar Find the charge in energy of a bally whose man is doubted. (electron) E = mc= &moc= moc= vans = Juno = mo Given m= 2m Now E = > moc2 = 2 moc2 sort B= 2 moc then man will de doubled B = 2×9,1×1031×3×18 = (54.6×10-237) Onevery MLAC, me roseshineogya grand